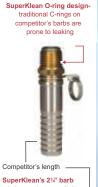

## SuperKlean Hose Swivel Adapters Set the Standard for Excellence in Hot Water Washdown

SuperKlean DuraLife swivel hose barb adapters are the safest and most durable adapters for connecting hot water hoses to nozzles and mixing stations. For over 34 years SuperKlean has been the go-to manufacturer that hose distributors and factories trust. SuperKlean designs and manufactures each of our adapter products with longer-length hose barbs, enabling crimping or double-banding for unmatched safety, ensuring ultimate protection of every employee. We call our extensive line of hose adapters 'DuraLife' because with SuperKlean's unique O-ring Competitor's length design they will always outlast the hoses they are connected to.