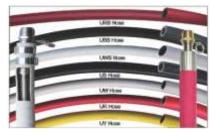

# SuperKlean Custom Hose Service Ships the Best Industrial Hot Water Hoses, Same or Next Day!

SuperKlean has been professionally assembling custom hot water washdown hoses for over 34 years, using only the finest rubber and hose adapter materials. Every SuperKlean hose is shipped same or next day, worldwide, with secure crimping or double-banding to ensure no slippage, leaking, sharp edges, and most important, unmatched safety. If you require a hot water hose guickly, SuperKlean dropships to any location in the world, with 98% on-time shipments. All SuperKlean hot water hoses feature our own DuraLife hose barb adapters, available in high-quality stainless steel or brass, with hose prices that are very competitive. SuperKlean custom hoses are also available with external sleeves. Please call SuperKlean today at 800-769-9173 and we will immediately help you choose from our best hoses, with our perfect hose adapter connections for your specific application.